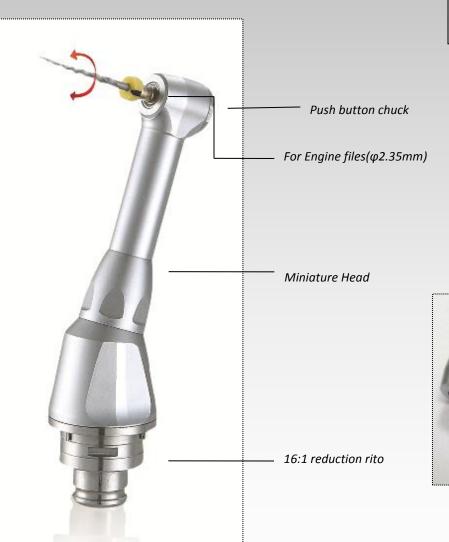

# 16:1/1:1 Endontics reduction contraangle head

- \*Endo handpiece with top of the line bearing provides longevity.
- \*Be applicable to standard connector

# E01N-01C/E16N-01C