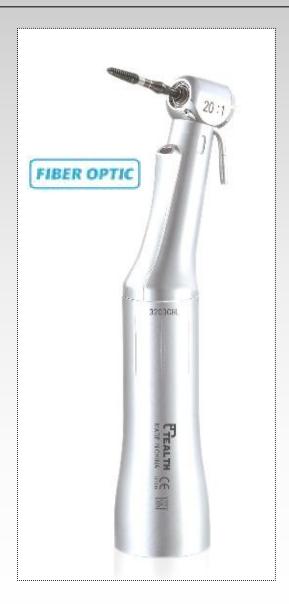

# Fiber optic implant contra angle R20F-01C

1.20:1 Implant contra-angle with fiber optic, stable light source, good helper for dentists.

2.Unfading and Non-slipping. It can be keep enough torque after many times used

3.Provide sufficient torque, meet the requirements of torque output at the dental implant system condition of 70N·cm

### Parameter

Fiber optic 20:1 ratio Match up with dental implant system Rotation speed: 5~2000r/min Torsion force: ≥70N·cm Sterilization temperature: 135 °