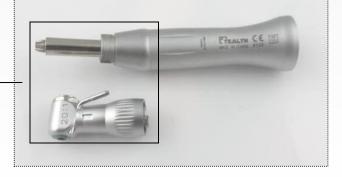

# LED whole set S-01

Including air motor, straight head and LED contra angle. The whole low speed dental handpiece is a good assistant for dentists. Of course, the LED with generator would offer more suitable in precise working.

### Parameter

Air pressure: 245~392 KPa Atomized water pressure: 200 KPa Water consumption: 50 ML/min Atomized air pressure: 200 KPa Air consumption: 1.5 L/min Rotation speed: 14000~20000 r/min Noise: ≤70 dB Sterilization temperature: 135 ° Forward and reverse