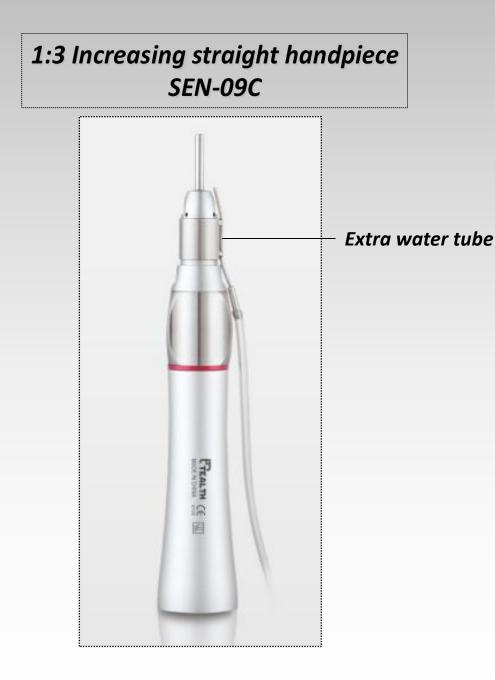

# More faster, More stronger

Parameter

Gearratio 1:3 Bur applicable Φ2.35mm Max rotation speed 120,000r/min