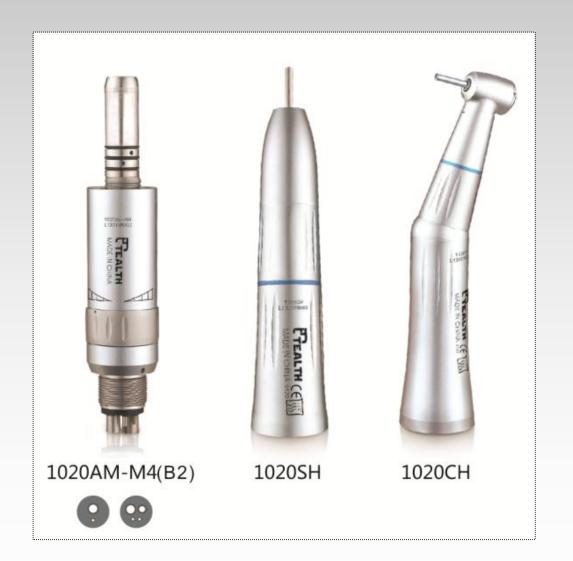

# Normal whole set S-10

Including air motor, straight head and contra angle. The whole low speed dental handpiece is a good assistant for dentists.

### Parameter

Air pressure: 245~392 KPa Atomized water pressure: 200 KPa Water consumption: 50 ML/min Atomized air pressure: 200 KPa Air consumption: 1.5 L/min Rotation speed: 14000~20000 r/min Noise: ≤70 dB Sterilization temperature: 135 ° Forward and reverse