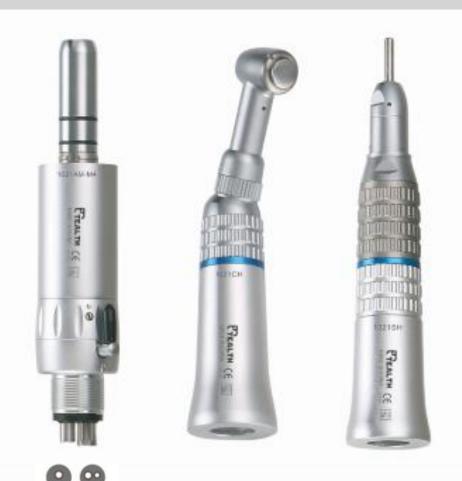

# External irrigation whole set S-04

Including external irrigation air motor, straight head and contra angle with push bottom. The whole low speed dental handpiece is a good assistant for dentists.

### Parameter

Air pressure: 245~392 KPa Latch type or push button for choice Rotation speed: 14000~20000 r/min Noise: ≤70 dB Sterilization temperature: 135 ° Forward and reverse