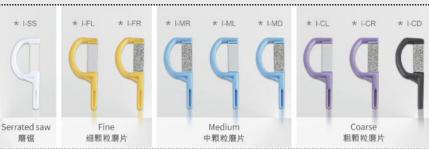

### Double Sided: 90 micron - for use as a saw for opening contacts 60 micron - for reduction 40 micron - for contouring 25 micron - for finishing 15 micron - for prepolishing 07 micron - serrated saw