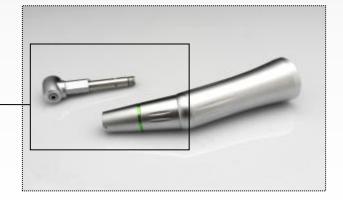

# 16:1/1:1 Endontics reduction contraangle head

- \*Endo handpiece with top of the line bearing provides longevity.
- \*Be applicable to standard connector

# E01N-01C/E16N-01C