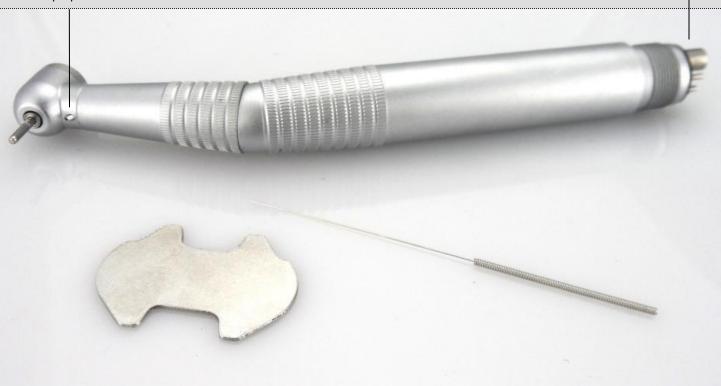

# High speed dental handpiece SPL1-A-M4

The single-nozzle fan spray always ensures optimal cooling of the bur and of the entire preparation area.

Stander head

Torque head

Four holes or two holes connector

Parameter

Air pressure: 245~280kPa Atomized water pressure: 200KPa Atomized air pressure: 200KPa Rotation speed: 32,000~40,000r/min Noise: ≤70dB Bur applicable:Ф1.60mm Sterilization temperature: 135 °

High speed series