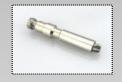

# *implant dental handpiece R20N-01C*

rotation axis

cartridge

front body

under body

Provide sufficient torque, meet the requirements of torque output at the dental implant system condition of 55N·cm.

### Parameter

Match up with dental implant system Rotation speed:  $5^{2000r/min}$ Torsion force:  $\geq 55N \cdot cm$ Sterilization temperature: 135 °

head

rotation axis

cartridge

front body

1.Provide sufficient torque, meet the requirements of torque output at the dental implant system condition of 55N·cm