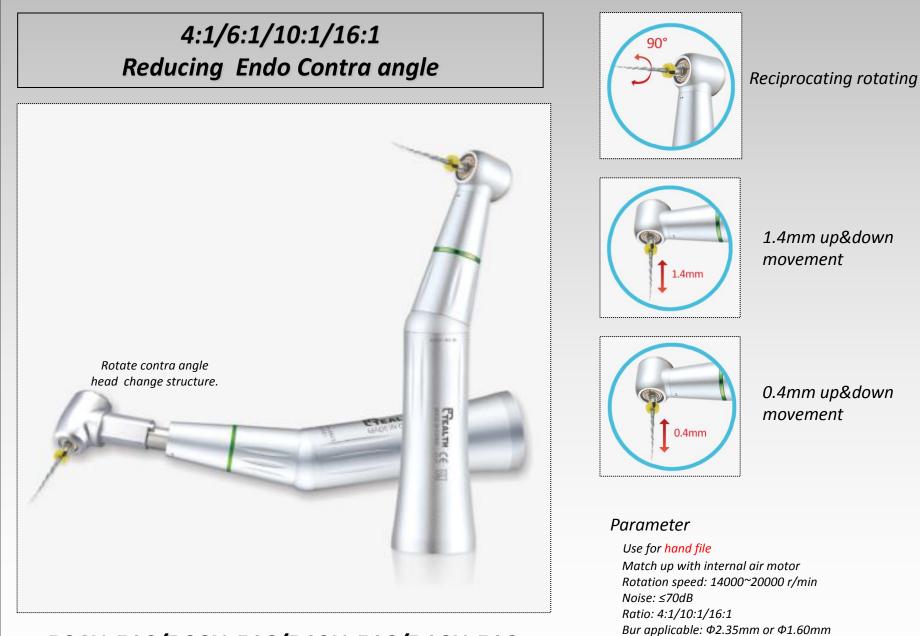

# 4:1/6:1/10:1/16:/ **Reducing Contra angle** R04N-01C/R06N-01C/R10N-01C/R16N-01C

Push button change bur

Internal spray with independent water/air channel system.

Rotate contra angle head change structure.

4:1 reducing mechanical structure inside to more power output.

more efficient.

*Lower rotation speed but bigger* 

toque, 4:1 reducing contra angle

make the polish in oral cavity

rotation axis

Cartridge

### Parameter

Match up with internal air motor Rotation speed: 14000~20000 r/min Noise: ≤70dB Ratio: 4:1 Bur applicable: Φ2.35mm or Φ1.60mm Sterilization temperature: 135 °

Can choice 1.6mm bur head or 2.35 head.

Sterilization temperature: 135 °

Three kinds of different heads for individual choice

# R04N-51C/R06N-51C/R10N-51C/R16N-51C