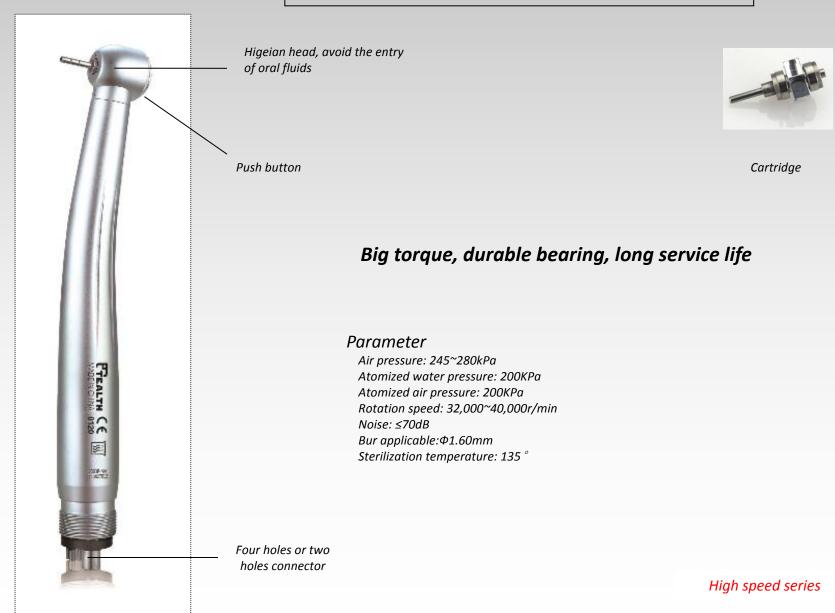

# LED high speed dental handpiece SPL4-C-M4

Working silent, stable rotation, long service lift and powerful light provide dentist a outstanding using experiment.

right up to the bur tip.t light

Noise: ≤70dB Bur applicable:Φ1.60mm Sterilization temperature: 135  $^{\circ}$ 

Parameter

Air pressure: 245~280kPa Atomized water pressure: 200KPa Atomized air pressure: 200KPa Rotation speed: 32,000~40,000r/min Noise: ≤70dB Bur applicable:Ф1.60mm Sterilization temperature: 135 °

High speed series