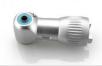

# 4:1/6:1/10:1/16:/ **Reducing Contra angle** R04N-01C/R06N-01C/R10N-01C/R16N-01C

Push button change bur

Internal spray with independent water/air channel system.

Rotate contra angle head change structure.

4:1 reducing mechanical structure inside to more power output.

more efficient.

*Lower rotation speed but bigger* 

toque, 4:1 reducing contra angle

make the polish in oral cavity

rotation axis

Cartridge

### Parameter

Match up with internal air motor Rotation speed: 14000~20000 r/min Noise: ≤70dB Ratio: 4:1 Bur applicable: Φ2.35mm or Φ1.60mm Sterilization temperature: 135 °

Can choice 1.6mm bur head or 2.35 head.