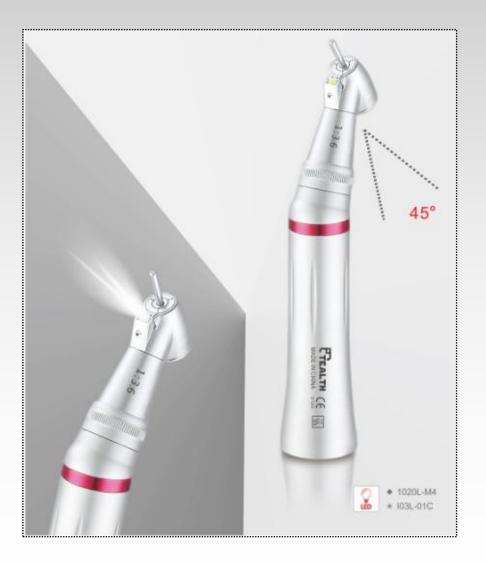

# Increasing speed handpiece 103L-01C

1.Slitting of cap-crown2.Cavities and crown preparations3.Removal of carious material4.Processing of tooth5.Restoration surface and removal of fillings

### Parameter

45° head Push button LED E-generator , self-illuminated Max speed:120.000RPM Internal triple water jet cooling FG bur applicable Anti-heat system

# More faster, More stronger

Parameter

Gearratio 1:3 Bur applicable Φ2.35mm Max rotation speed 120,000r/min