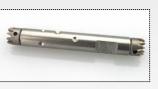

# Straight head SIN-01C/SIN-03C

More conveniently, directly and efficiently to prepare a appropriate false tooth in prosthodontic.

High accurately polish in more stable rotation and stronger clamp bur.

### Parameter

Compatible with E type internal air motor Rotation speed: 14000~20000 r/min Bur applicable: Φ2.350 mm Noise: ≤70 dB Sterilization temperature: 135 ° Forward and reverse

Rotate head needle change type make easy used.