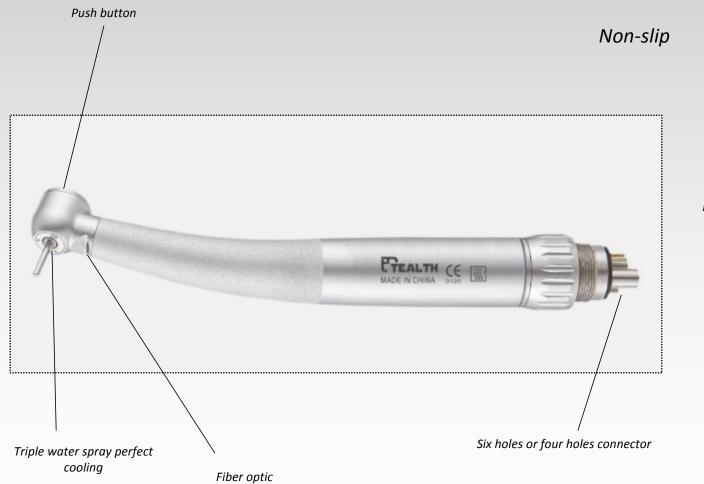

# High speed dental handpiece SPL1-A-M4

The single-nozzle fan spray always ensures optimal cooling of the bur and of the entire preparation area.

Stander head

Torque head

Four holes or two holes connector

Parameter

Air pressure: 245~280kPa Atomized water pressure: 200KPa Atomized air pressure: 200KPa Rotation speed: 32,000~40,000r/min Noise: ≤70dB Bur applicable:Ф1.60mm Sterilization temperature: 135 °

High speed series