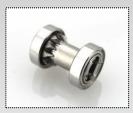

Isolated internal air/water pipe design make perfect spray in unstable spray pressure

1:1 Contra angle CIN-01C

Push button change bur design.

Internal spray with *independent water/air* channel system.

Cartridge

Exquisite electroplate appearance

> Can choice 1.6mm bur head or 2.35 head according to the prosthodontics

rotation axis

Dentists perfer a contra angle with good feeling. A multi-functional one make the cure process fill with art.

### Parameter

Match up with internal air motor Rotation speed: 14000~20000 r/min Noise: ≤70dB Ratio: 1:1 Bur applicable: Φ2.35mm or Φ1.60mm Sterilization temperature: 135  $^{\circ}$ 