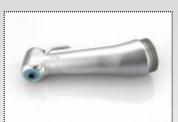

Isolated internal air/water pipe design make perfect spray in unstable spray pressure

1:1 Contra angle CIN-01C

Push button change bur design.

Internal spray with *independent water/air* channel system.

Cartridge

Exquisite electroplate appearance

> Can choice 1.6mm bur head or 2.35 head according to the prosthodontics

rotation axis

Dentists perfer a contra angle with good feeling. A multi-functional one make the cure process fill with art.

### Parameter

Match up with internal air motor Rotation speed: 14000~20000 r/min Noise: ≤70dB Ratio: 1:1 Bur applicable: Φ2.35mm or Φ1.60mm Sterilization temperature: 135  $^{\circ}$ 