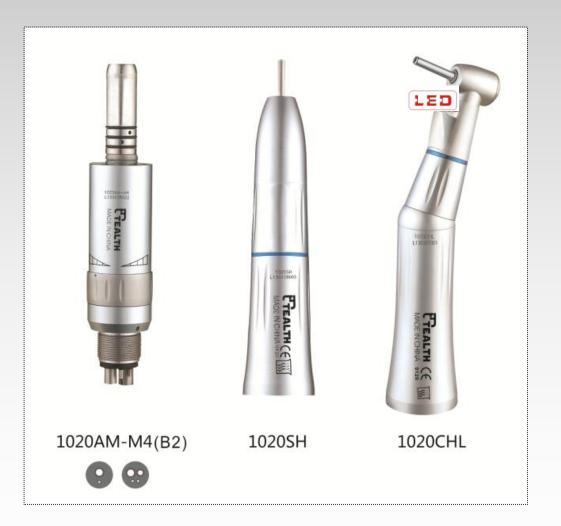

# LED whole set S-01

Including air motor, straight head and LED contra angle. The whole low speed dental handpiece is a good assistant for dentists. Of course, the LED with generator would offer more suitable in precise working.

### Parameter

Air pressure: 245~392 KPa Atomized water pressure: 200 KPa Water consumption: 50 ML/min Atomized air pressure: 200 KPa Air consumption: 1.5 L/min Rotation speed: 14000~20000 r/min Noise: ≤70 dB Sterilization temperature: 135 ° Forward and reverse