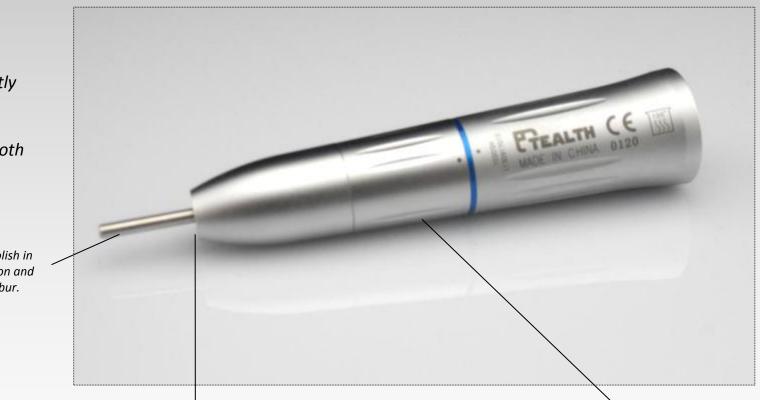

# Straight head SIN-01C/SIN-03C

More conveniently, directly and efficiently to prepare a appropriate false tooth in prosthodontic.

High accurately polish in more stable rotation and stronger clamp bur.

### Parameter

Compatible with E type internal air motor Rotation speed: 14000~20000 r/min Bur applicable: Φ2.350 mm Noise: ≤70 dB Sterilization temperature: 135 ° Forward and reverse

Rotate head needle change type make easy used.