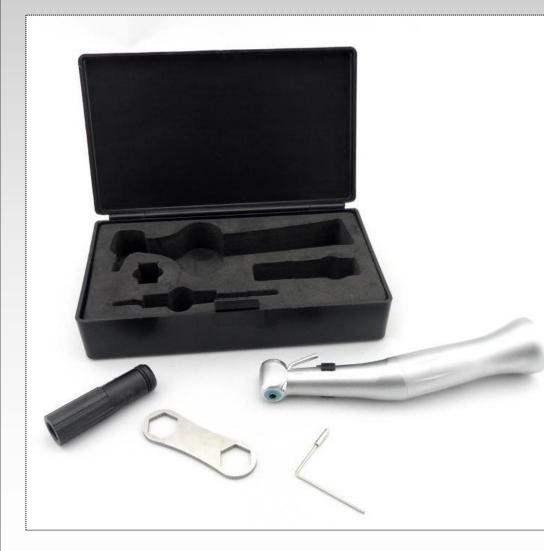

# Kit

IPR Set: IPR Contra Angle: 1 pcs (1:1 or 4:1) Strip: 10pcs (Each type 2 pcs) Gauge: 1 pcs Push Tool: 1 pcs