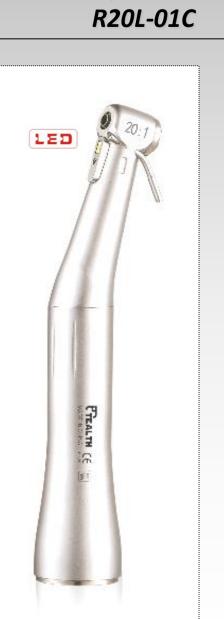

# *implant handpiece with LED light R20L-01C*

1.20:1 Implant contra-angle with LED light, generator inside, self-illuminted, good helper for dentists.

2.Unfading and Non-slipping. It can be keep enough torque after many times used

3. Provide sufficient torque, meet the requirements of torque output at the dental implant system condition of 70N·cm

### Parameter

Generator inside, self-illuminted. Match up with dental implant system Rotation speed: 5~2000r/min Torsion force: ≥70N·cm Sterilization temperature: 135 °