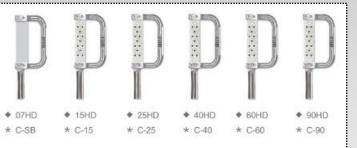

### Double Sided: 90 micron - for use as a saw for opening contacts 60 micron - for reduction 40 micron - for contouring 25 micron - for finishing 15 micron - for prepolishing 07 micron - serrated saw