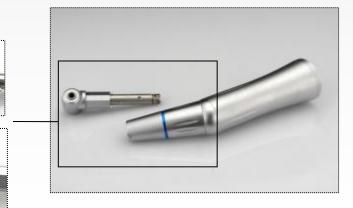

# 4:1/6:1/10:1/16:/ **Reducing Contra angle** R04N-01C/R06N-01C/R10N-01C/R16N-01C

Push button change bur

Internal spray with independent water/air channel system.

Rotate contra angle head change structure.

4:1 reducing mechanical structure inside to more power output.

more efficient.

*Lower rotation speed but bigger* 

toque, 4:1 reducing contra angle

make the polish in oral cavity

rotation axis

Cartridge

### Parameter

Match up with internal air motor Rotation speed: 14000~20000 r/min Noise: ≤70dB Ratio: 4:1 Bur applicable: Φ2.35mm or Φ1.60mm Sterilization temperature: 135 °

Can choice 1.6mm bur head or 2.35 head.