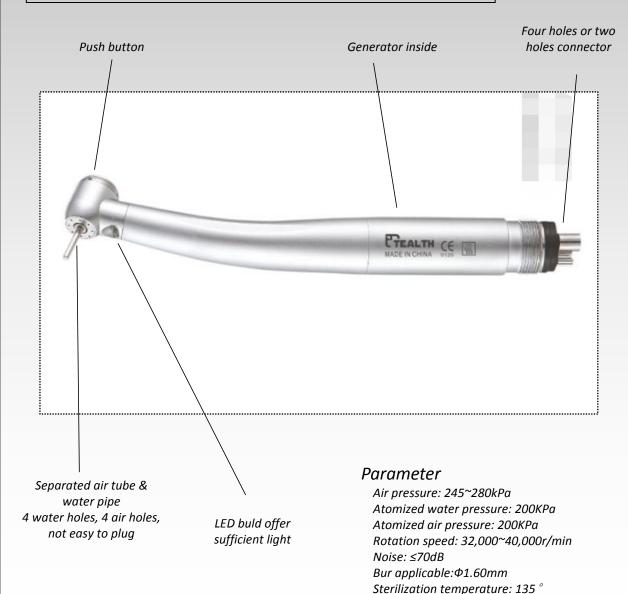

# LED high speed dental handpiece SPL4-C-M4

Working silent, stable rotation, long service lift and powerful light provide dentist a outstanding using experiment.

right up to the bur tip.t light

Noise: ≤70dB Bur applicable:Φ1.60mm Sterilization temperature: 135  $^{\circ}$ 