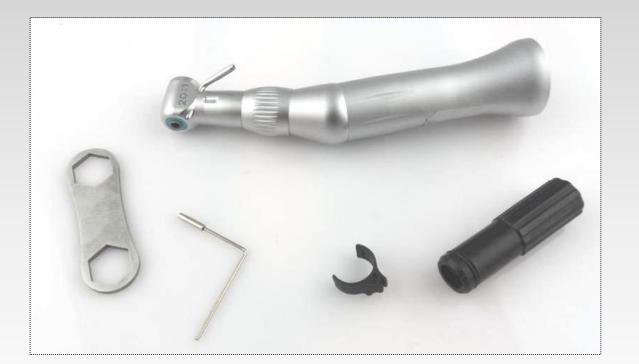

# Normal whole set S-10

Including air motor, straight head and contra angle. The whole low speed dental handpiece is a good assistant for dentists.

### Parameter

Air pressure: 245~392 KPa Atomized water pressure: 200 KPa Water consumption: 50 ML/min Atomized air pressure: 200 KPa Air consumption: 1.5 L/min Rotation speed: 14000~20000 r/min Noise: ≤70 dB Sterilization temperature: 135 ° Forward and reverse