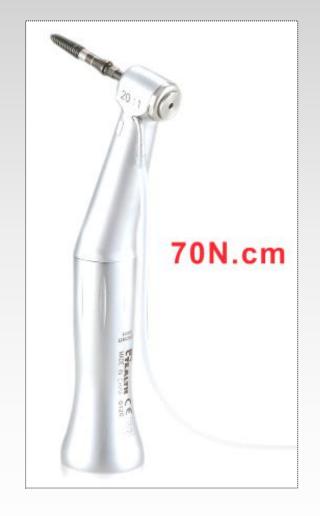

# Deatchable implant dental handpiece R20N-04C

rotation axis

cartridge ι

under body

Easy removal and assembly

1.Provide sufficient torque, meet the requirements of torque output at the dental implant system condition of 70N·cm

2.Unfading and Non-slipping. It can be keep enough torque after many times used

3.Easy to assemble and split, disinfect and sterilization completely with a long span, avoiding cross infection and cartridge corrosion.

### Parameter

Match up with dental implant system Rotation speed: 5~2000r/min Torsion force: ≥70N·cm Sterilization temperature: 135 °