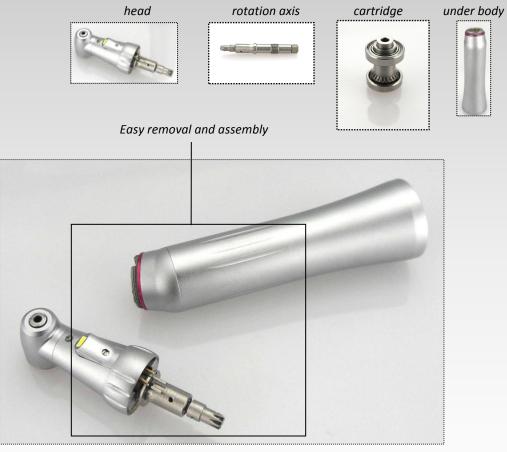

# *implant dental handpiece R20N-01C*

rotation axis

cartridge

front body

under body

Provide sufficient torque, meet the requirements of torque output at the dental implant system condition of 55N·cm.

### Parameter

Match up with dental implant system Rotation speed:  $5^{2000r/min}$ Torsion force:  $\geq 55N \cdot cm$ Sterilization temperature: 135 °

head

rotation axis

cartridge

front body

1.Provide sufficient torque, meet the requirements of torque output at the dental implant system condition of 55N·cm

2.Unfading and Non-slipping. It can be keep enough torque after many times used

3.Easy to assemble and split, disinfect and sterilization completely with a long span, avoiding cross infection and cartridge corrosion.

### Parameter

Match up with dental implant system Rotation speed: 5~2000r/min Torsion force: ≥55N·cm Sterilization temperature: 135°

Easy removal and assembly

# Deatchable implant dental handpiece R20N-04C

rotation axis

cartridge ι

under body

Easy removal and assembly

1.Provide sufficient torque, meet the requirements of torque output at the dental implant system condition of 70N·cm