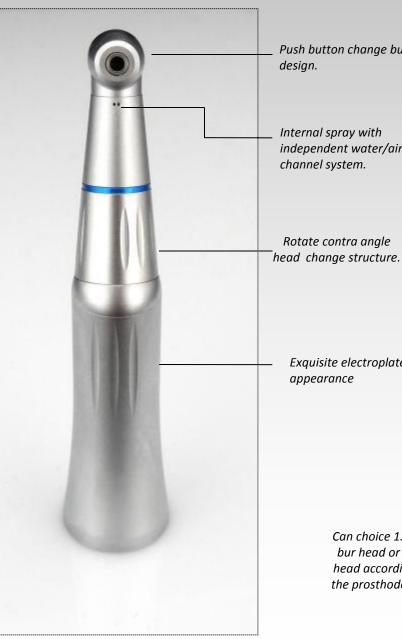

Isolated internal air/water pipe design make perfect spray in unstable spray pressure

1:1 Contra angle CIN-01C

Push button change bur design.

Internal spray with *independent water/air* channel system.

Cartridge

Exquisite electroplate appearance

> Can choice 1.6mm bur head or 2.35 head according to the prosthodontics

rotation axis

Dentists perfer a contra angle with good feeling. A multi-functional one make the cure process fill with art.

# 4:1/6:1/10:1/16:/ **Reducing Contra angle** R04N-01C/R06N-01C/R10N-01C/R16N-01C

Push button change bur

Internal spray with independent water/air channel system.

Rotate contra angle head change structure.

4:1 reducing mechanical structure inside to more power output.

more efficient.

*Lower rotation speed but bigger* 

toque, 4:1 reducing contra angle

make the polish in oral cavity

rotation axis

Cartridge