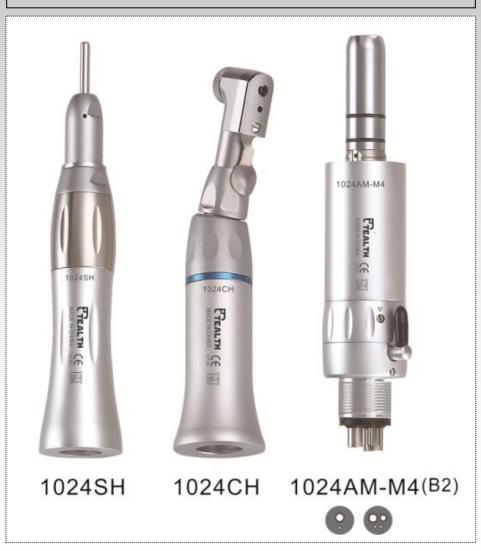

# External irrigation whole set S-03

Including external irrigation air motor, straight head and contra angle with latch type. The whole low speed dental handpiece is a good assistant for dentists.

### Parameter

Air pressure: 245~392 KPa Latch type or push button for choice Rotation speed: 14000~20000 r/min Noise: ≤70 dB Sterilization temperature: 135 ° Forward and reverse