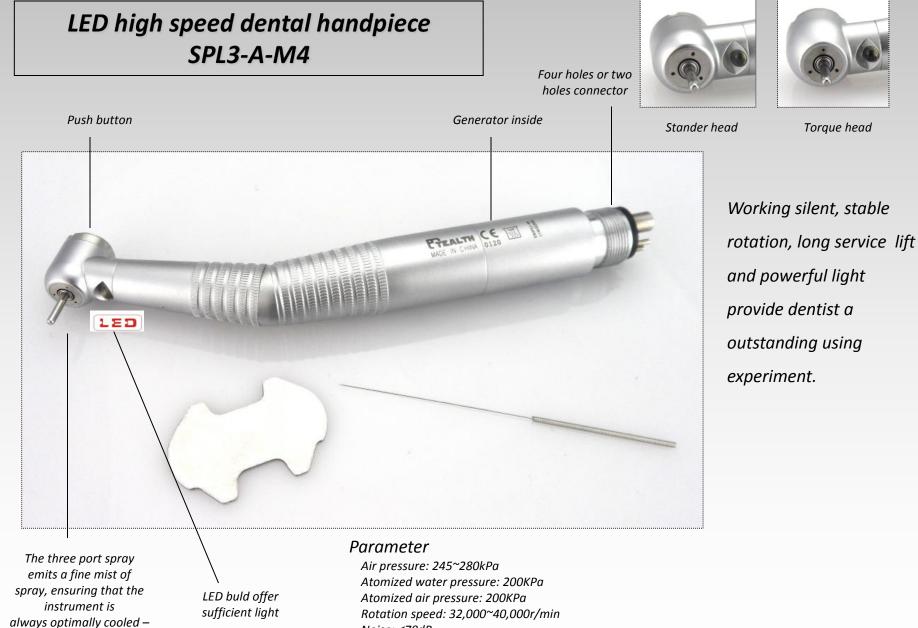

# LED high speed dental handpiece SPL4-C-M4

Working silent, stable rotation, long service lift and powerful light provide dentist a outstanding using experiment.

right up to the bur tip.t light

Noise: ≤70dB Bur applicable:Φ1.60mm Sterilization temperature: 135  $^{\circ}$ 

# High speed dental handpiece SPL1-A-M4

The single-nozzle fan spray always ensures optimal cooling of the bur and of the entire preparation area.

Stander head

Torque head

Four holes or two holes connector

Parameter

Air pressure: 245~280kPa Atomized water pressure: 200KPa Atomized air pressure: 200KPa Rotation speed: 32,000~40,000r/min Noise: ≤70dB Bur applicable:Ф1.60mm Sterilization temperature: 135 °

High speed series