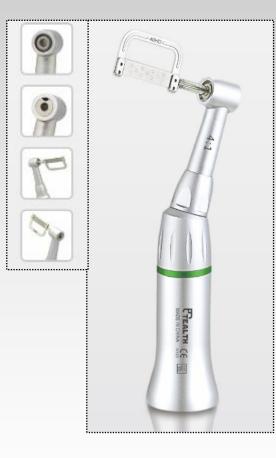

# 4:1/6:1/10:1/16:/ **Reducing Contra angle** R04N-01C/R06N-01C/R10N-01C/R16N-01C

Push button change bur

Internal spray with independent water/air channel system.

Rotate contra angle head change structure.

4:1 reducing mechanical structure inside to more power output.

more efficient.

*Lower rotation speed but bigger* 

toque, 4:1 reducing contra angle

make the polish in oral cavity

rotation axis

Cartridge

### Parameter

Match up with internal air motor Rotation speed: 14000~20000 r/min Noise: ≤70dB Ratio: 4:1 Bur applicable: Φ2.35mm or Φ1.60mm Sterilization temperature: 135 °

Can choice 1.6mm bur head or 2.35 head.

Sterilization temperature: 135 °

Three kinds of different heads for individual choice

# R04N-51C/R06N-51C/R10N-51C/R16N-51C