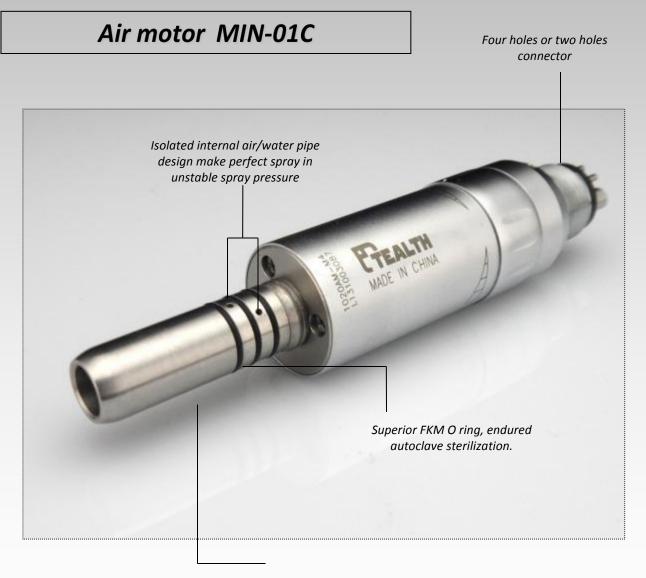

Stainless steel parts inside, make it durable, exquisite and prevent waterblocking Combination of all the features that a low speed air motor has been developing over the past decades powerful, working silient, long service life and robustness.

### Parameter

Air pressure: 245~392 KPa Atomized water pressure: 200 KPa Water consumption: 50 ML/min Atomized air pressure: 200 KPa Air consumption: 1.5 L/min Rotation speed: 14000~20000 r/min Noise: ≤70 dB Sterilization temperature: 135 ° Forward and reverse