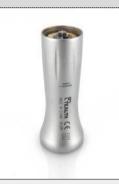

# Normal whole set S-10

Including air motor, straight head and contra angle. The whole low speed dental handpiece is a good assistant for dentists.

### Parameter

Air pressure: 245~392 KPa Atomized water pressure: 200 KPa Water consumption: 50 ML/min Atomized air pressure: 200 KPa Air consumption: 1.5 L/min Rotation speed: 14000~20000 r/min Noise: ≤70 dB Sterilization temperature: 135 ° Forward and reverse