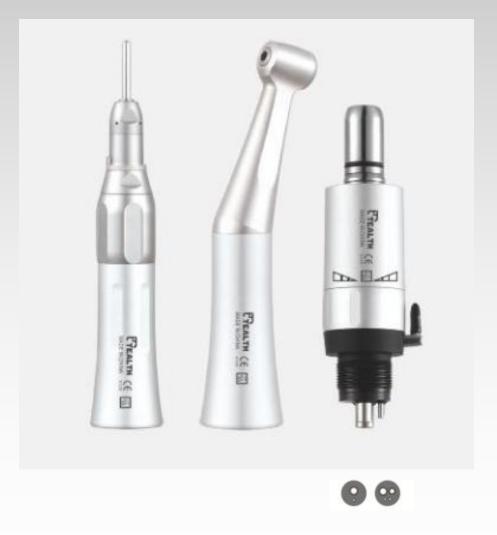

# Normal whole set S-10

Including air motor, straight head and contra angle. The whole low speed dental handpiece is a good assistant for dentists.

### Parameter

Air pressure: 245~392 KPa Atomized water pressure: 200 KPa Water consumption: 50 ML/min Atomized air pressure: 200 KPa Air consumption: 1.5 L/min Rotation speed: 14000~20000 r/min Noise: ≤70 dB Sterilization temperature: 135 ° Forward and reverse