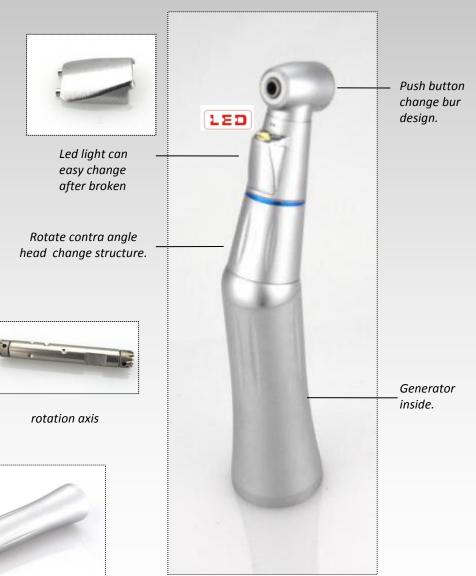

# 1:1 Led Contra angle CIL-01C/CIL-02C

With powerful light, every operation in oral cavity would be more clearly and acrurate in precision work.

### Parameter

Match up with internal air motor Rotation speed: 14000~20000 r/min Noise: ≤70dB Ratio: 1:1 Generator inside Bur applicable: Φ2.35mm or Φ1.60mm Sterilization temperature: 135  $^{\circ}$ 

Cartridge

Can choice 1.6mm bur head or 2.35 head.