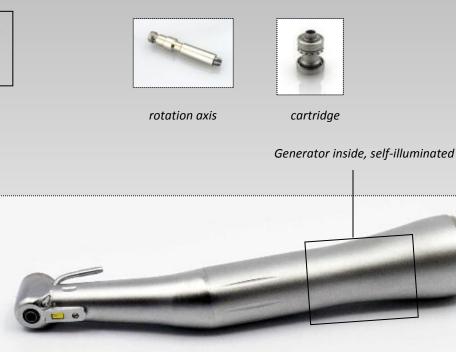

# *implant handpiece with LED light R20L-01C*

1.20:1 Implant contra-angle with LED light, generator inside, self-illuminted, good helper for dentists.

2.Unfading and Non-slipping. It can be keep enough torque after many times used

### Parameter

Generator inside, self-illuminted. Match up with dental implant system Rotation speed: 5~2000r/min Torsion force: ≥70N·cm Sterilization temperature: 135 °