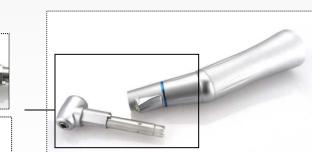

# Normal whole set S-10

Including air motor, straight head and contra angle. The whole low speed dental handpiece is a good assistant for dentists.

### Parameter

Air pressure: 245~392 KPa Atomized water pressure: 200 KPa Water consumption: 50 ML/min Atomized air pressure: 200 KPa Air consumption: 1.5 L/min Rotation speed: 14000~20000 r/min Noise: ≤70 dB Sterilization temperature: 135 ° Forward and reverse