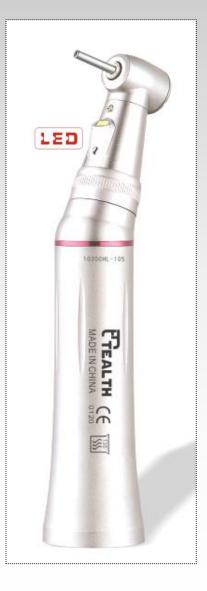

# 1:1 Led Contra angle CIL-01C/CIL-02C

With powerful light, every operation in oral cavity would be more clearly and acrurate in precision work.

### Parameter

Match up with internal air motor Rotation speed: 14000~20000 r/min Noise: ≤70dB Ratio: 1:1 Generator inside Bur applicable: Φ2.35mm or Φ1.60mm Sterilization temperature: 135  $^{\circ}$ 

Cartridge