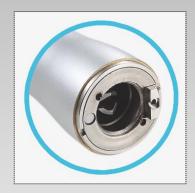

# *implant dental handpiece R20N-01C*

rotation axis

cartridge

front body

under body

Provide sufficient torque, meet the requirements of torque output at the dental implant system condition of 55N·cm.

### Parameter

Match up with dental implant system Rotation speed:  $5^{2000r/min}$ Torsion force:  $\geq 55N \cdot cm$ Sterilization temperature: 135 °

head

rotation axis

cartridge

front body

1.Provide sufficient torque, meet the requirements of torque output at the dental implant system condition of 55N·cm

2.Unfading and Non-slipping. It can be keep enough torque after many times used

3.Easy to assemble and split, disinfect and sterilization completely with a long span, avoiding cross infection and cartridge corrosion.

under body

### Parameter

Match up with dental implant system Rotation speed: 5~2000r/min Torsion force: ≥55N·cm Sterilization temperature: 135°

Easy removal and assembly